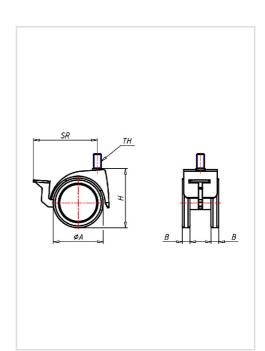

#### Wheel

Casted high quality nylon wheel black

High quality nylon housing - black Swivel bearing with combined plain-ball bearing Wheel brake - glass fibre reinforced Wheel axle revited

| Swivel castor with wheel                                | Wheel- $\varnothing$ A x width B mm: 75x13+13 |
|---------------------------------------------------------|-----------------------------------------------|
| brake                                                   |                                               |
| Load Capacity kg:                                       | 60                                            |
| Load capacity tested according to EN 12530 and EN 12527 |                                               |
| Overall height H mm:                                    | 93                                            |
| Threat mm:                                              | M12x15                                        |
| Swivel radius SR mm:                                    | 88                                            |
| Wheel bearing:                                          | Nylon plain bearing                           |
|                                                         |                                               |